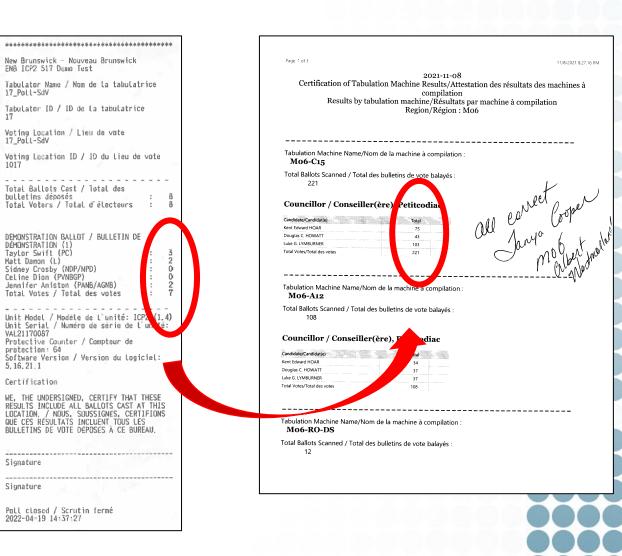

#### **Certification of Tabulation Machine Results**

17 Poll-SdV

1017

VAL21170087

5, 16, 21, 1

Signature Signature

 On ~ Day 2, Returning Officers verify that the votes each candidate received on each results tape matches the votes indicated on the "Certification of Tabulation Machine Results" report.